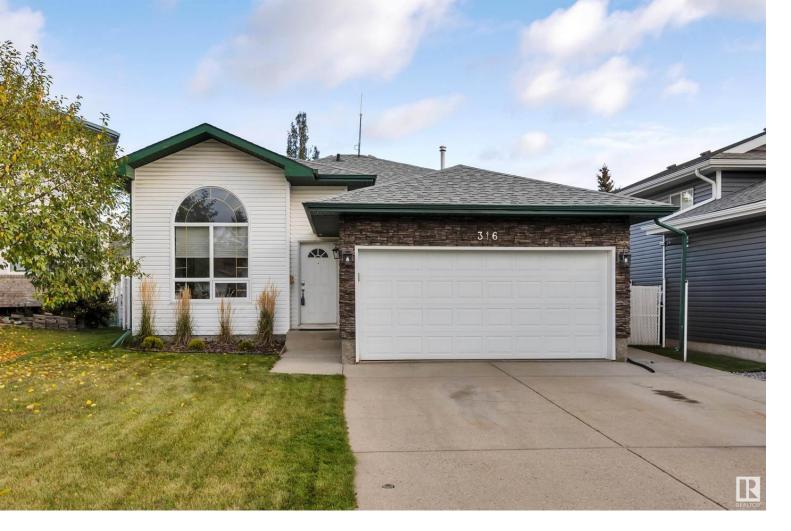

## 316 HUFFMAN Crescent Edmonton AB \$439,000

Welcome home to this beautifully renovated 3 bedroom 3 bathroom home in a quiet cul-de-sac in Overlanders! This home features hardwood and slate flooring, granite counter tops, stainless steel appliances, tons of cabinet storage, built in pantry, large eat in kitchen and bright sunny windows. The HUGE primary bedroom is large enough for its own seating area and has a walk in closet and a 4 piece ensuite. Downstairs features a large rec room with a cozy gas fireplace. Recent upgrades to this home include, CENTRAL A/C (2023), new furnace (2023), newer hot water tank (2019), new stone on the outside of the house, new garage door (2023), extra electrical plugs, insulation and drywall in the garage. This home has an extra long driveway for RV parking, fire pit and a freshly stained deck for entertaining. Walking distance to Overlanders school, park and soccer center! Quick access to Yellowhead, Anthony Henday and Manning shops!