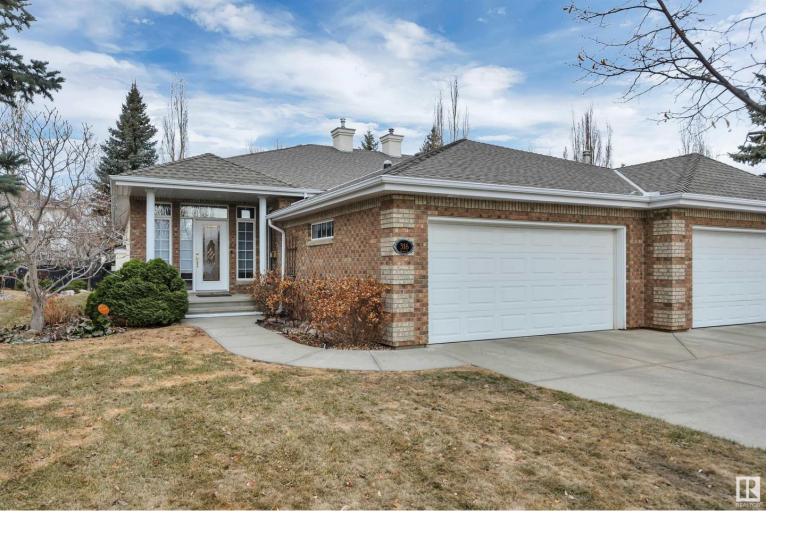

## 316 TORY View Edmonton AB

\$649,900

METICULOUSLY maintained BRASS III, over 1600sqft + FF basement, 2+1 bedrooms, BRAND NEW furnace, Central AC, beautiful landscaping featuring dry creek, QUIET WEST BACKING yard, FRESHLY PAINTED, MOVE-IN READY! Mainfloor offers 9ft CEILINGS, spacious kitchen w/ large center island, SS appliances (brand new dishwasher) corner pantry, & PLENTY of cabinet/counterspace. Living room has a cozy GAS FP and is surrounded with WEST & SOUTH facing windows bringing in tons of natural light. Large primary bedroom, space for all your furniture. 5pc ensuite w/ double sinks & separate soaker tub & W/I shower leads to the WALK-IN closet. 2nd bedroom, 4 pc bath, laundry complete main level. Fully finished basement offers a huge rec room/family room, massive 3rd bedroom, 4pc bath & all the storage space you need! Notable changes: Brand new furnace, rain sensor for irrigation system, powered awning for west facing deck, solar tubes throughout, & tinted windows. IMMACULATE CONDITION and QUALITY BUILT! LOW MAINTENAINCE LIVING!