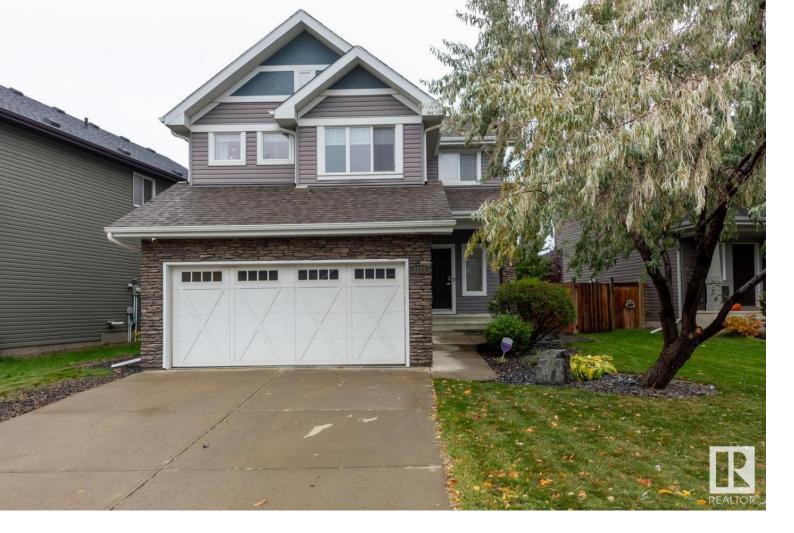

## 3178 WHITELAW Drive Edmonton AB

FANTASTIC LOCATION & METICULOUSLY MAINTAINED! Welcome to this quality 2-storey home, built by Landmark Homes, in Windermere. Situated near schools, parks, public transit, Anthony Henday, shopping, restaurants, and more. Approx. 1930 sq. ft. with 3 beds, 3 baths & a spacious bonus room featuring vaulted ceilings. The primary bed has a sitting area, walk-in closet, & ensuite with a soaker tub. The open concept main floor has 9 ft ceilings, a gas fireplace, corner pantry, stainless steel appliances & a laundry room with organizers. The window coverings are Hunter Douglas. The yard is landscaped & fenced, featuring a MASSIVE 2-tier deck with railings. Impressive upgrades throughout. Beautiful 5" wide engineered hardwood (2015). REDESIGNED main floor, with help from a hired interior designer including: island cabinets with custom Cambria quartz countertop, bulkhead over the island and backsplash (2020). Upstairs quartz countertops (2021). Central A/C and a replaced sump pump (2021). This home is a must-see!