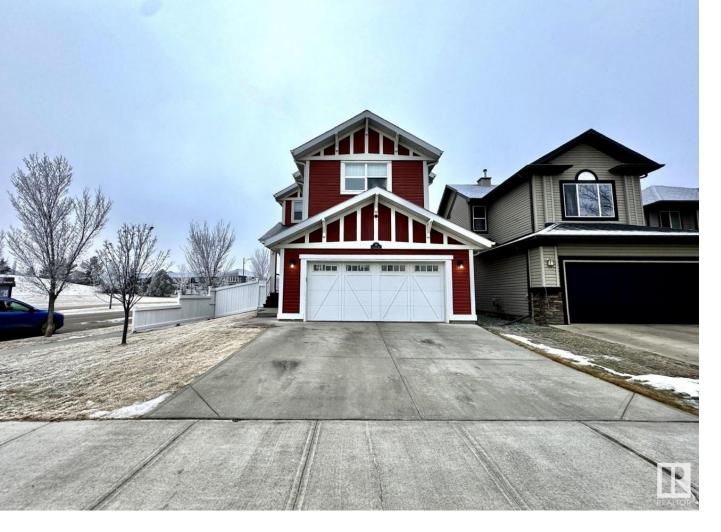

## 318 SOUTHWICK Boulevard Leduc AB \$549,900

Welcome to the pinnacle of luxurious living in Leduc! This Platinum Property, nestled on a sprawling corner lot opposite a serene park, embodies the ultimate dream home for your family. Sunlight bathes the interiors, showcasing the soaring 9' ceilings that amplify the sense of space & serenity. Prepare to be awe-inspired by the gourmet kitchen, boasting granite countertops, S/S appliances, beautiful island, corner pantry & more--a haven for culinary enthusiasts! The 2nd floor features a huge bonus room, offering abundant space for leisure, play & joyous gatherings. A built-in desk/office space complements the top-floor laundry room, while nearby lies a generous bedroom. Continuing along the hall, you'll find a 2nd bedroom, a lavish 4pc bath & the piece de resistance: a sumptuous owner's retreat featuring a 5pc ensuite & a walk-in closet--an oasis of tranquility & luxury. Finished basement includes 2 additional bedrooms, a 3pc bath & rec room. Indulge in the epitome of upscale living. Your dream home awaits!