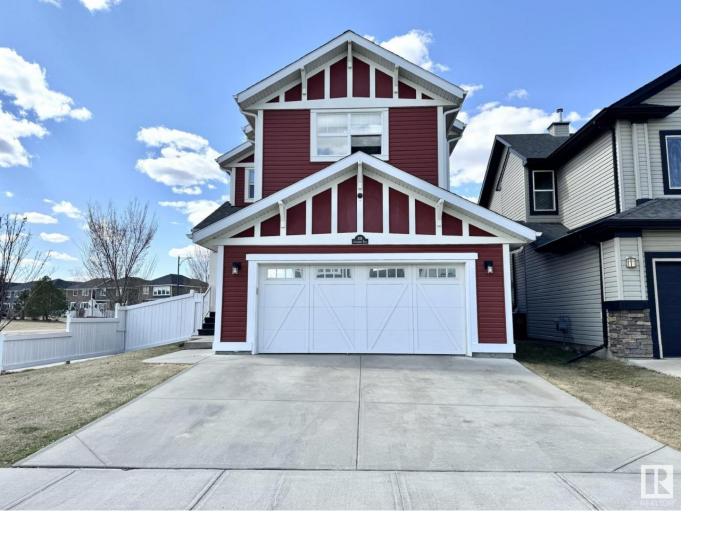

## 318 SOUTHWICK Boulevard Leduc AB

\$549.900

Welcome to the pinnacle of luxurious living in Leduc! This platinum property, nestled on a sprawling corner lot opposite a serene park, embodies the ultimate dream home for your family. Sunlight bathes the interiors, showcasing the soaring 9' ceilings that amplify the sense of space & serenity. Prepare to be awe-inspired by the gourmet kitchen, boasting granite countertops, S/S appliances, beautiful island, corner pantry & more--a haven for culinary enthusiasts! The 2nd floor features a huge bonus room, offering abundant space for leisure, play & joyous gatherings. A built-in desk/office space complements the top-floor laundry room, while nearby lies a generous bedroom. Continuing along the hall, you'll find a 2nd bedroom, a lavish 4pc bath & the piece de resistance: a sumptuous owner's retreat featuring a 5pc ensuite & a walk-in closet--an oasis of tranquility & luxury. Finished basement includes 2 additional bedrooms, a 3pc bath & rec room. Indulge in the epitome of upscale living. Your dream home awaits!