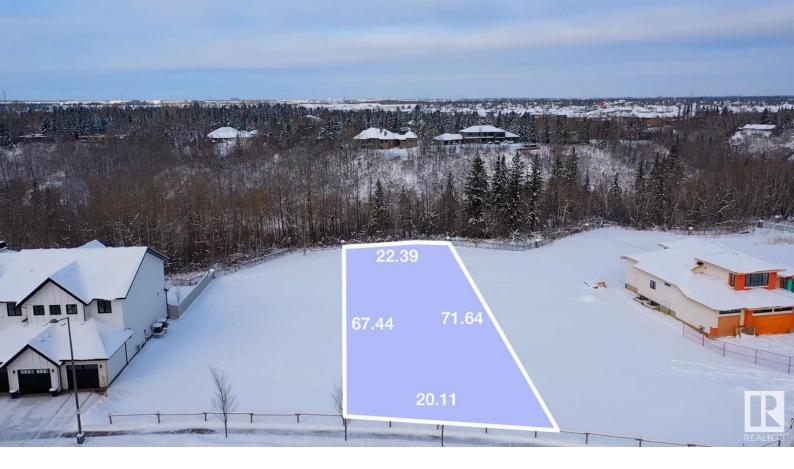

## 3185 CAMERON HEIGHTS Way Edmonton AB

\$442,800

Ready to enjoy gorgeous views of the river valley from the comfort of your own home? Look no further: RIVERPOINTE AT CAMERON HEIGHTS! Build your dream home overlooking the Whitemud Creek Ravine or North Saskatchewan River, with the home builder of your choice! This fantastic lot is located minutes to all amenities, including; schools, walking trails, the Currents of Windermere, shopping, restaurants, rec centers, movie theatre and easy access to most of the city and the airport! Enjoy all of these amenities from the private setting of your new home backing onto the trees!