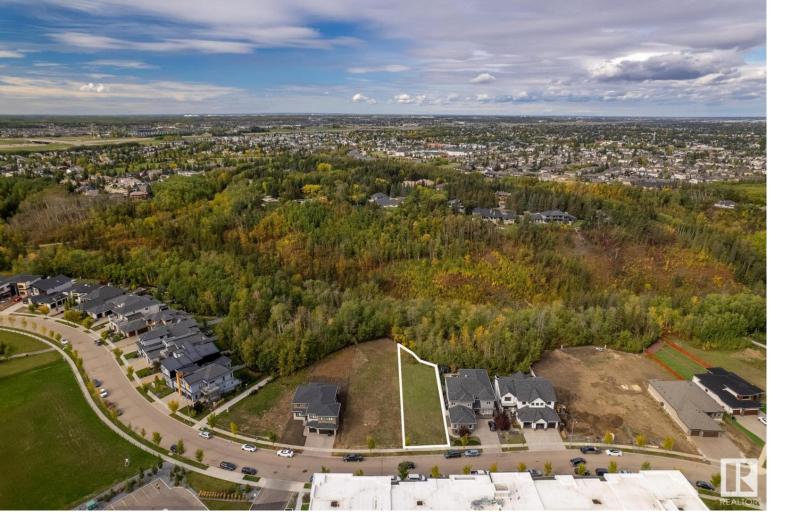

## 3193 CAMERON HEIGHTS Way Edmonton AB

\$510,000

Do not miss this rare opportunity to build your dream home in the prestigious community of Cameron Heights, on an expansive 11,608 SQFT lot that backs onto the serene Wedgewood Ravine. This remarkable property is one of the largest on the block, extending up to 249 feet at its longest point. With its prime location and generous size, this lot offers an unparalleled chance to create a custom home that perfectly blends luxury, nature, and privacy in one of the city's most sought-after neighbourhoods.