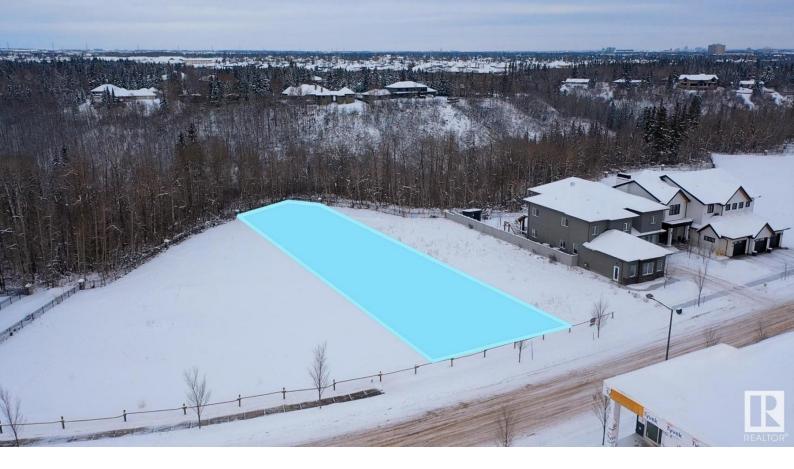

## 3195 CAMERON HEIGHTS Way Edmonton AB

\$481,500

Ready to enjoy gorgeous views of the river valley from the comfort of your own home? Look no further: RIVERPOINTE AT CAMERON HEIGHTS! Build your dream home overlooking the Whitemud Creek Ravine or North Saskatchewan River, with the home builder of your choice! This fantastic lot is located minutes to all amenities, including; schools, walking trails, the Currents of Windermere, shopping, restaurants, rec centers, movie theatre and easy access to most of the city and the airport! Enjoy all of these amenities from the private setting of your new home backing onto the trees!