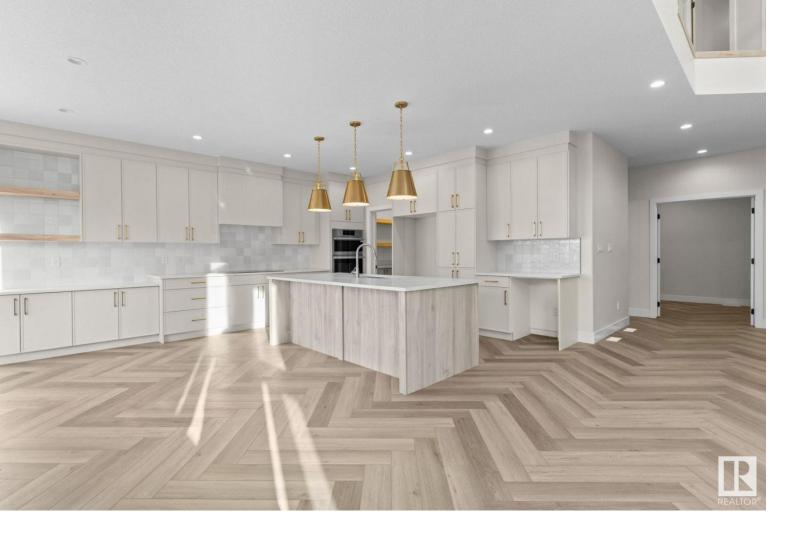

## 32 AVONLEA Way Spruce Grove AB

\$724,999

Welcome to this spectacular home in Jesperdale, Spruce Grove! Combining luxury with functionality, this property features a 3 car garage and a breathtaking open-to-above great room. The main IvI is thoughtfully designed with a versatile den, convenient mudroom, and a walkthru pantry that leads into a chef's kitchen, complete with quartz ctops and elegant ceiling-height cabinets. Moving upstairs, you'll discover 3 spacious bdrms, including a stunning primary suite that boasts a walk-in closet, a striking tray ceiling, and a feature wall. An inviting bonus room offers the perfect space for relaxation or entertainment, while an upstairs laundry room with an added sink adds a touch of convenience to daily life. With 9-foot ceilings on both the main and basement IvIs, the home feels open and inviting throughout. Additional highlights include tankless hot water, garage drain, BBQ gas line, MDF shelving, and energy-efficient triple-pane windows. JANUARY 2025 POSSESSION! Note pictures are from similar homes.