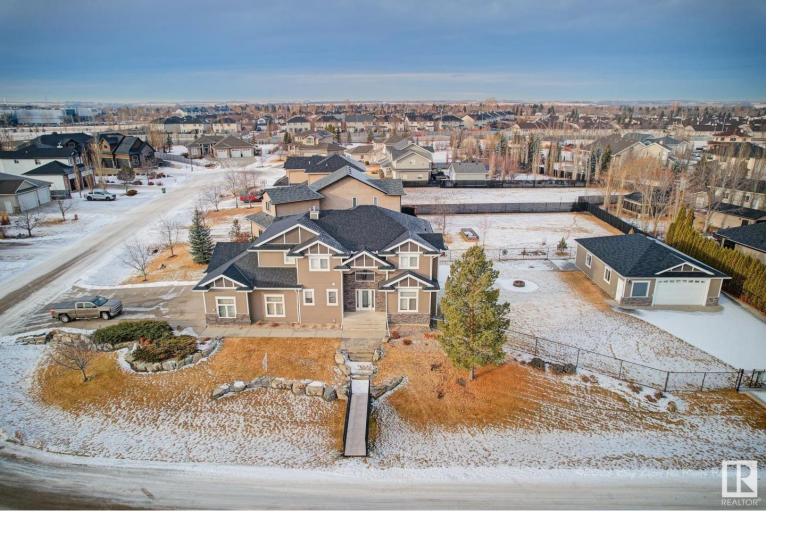

## 32 Greenfield Close Fort Saskatchewan AB

\$929,900

Fully developed, Executive 2-storey home with over 4000 sq. ft. of living space, triple attached garage, 30x40 shop, RV parking, fenced & landscaped on a corner lot (.40ac.)On the main floor, you have the updated gourmet kitchen with an abundance of custom cupboards & counter space, a thru pantry, a large island, granite countertops & stainless steel appliances—a spacious dining area with garden door access to the 16x12 deck and yard. The living room features a stone gas fireplace, a den just off the front entrance, a 2PC bath, and access to your garage finish this level. Upstairs, you have a 4PC bath, laundry room, bonus room with built-in shelving, primary bedroom with gas fireplace, walk-in closet & 5PC ensuite & corner jacuzzi tub, plus two good-sized bedrooms with closet organizers. Basement development includes a 4PC bath, rec. room with a corner gas-burning fireplace and a games area with a built-in bar. 2 more bedrooms with closet organizers. Excellent family home. Some photos virtually staged