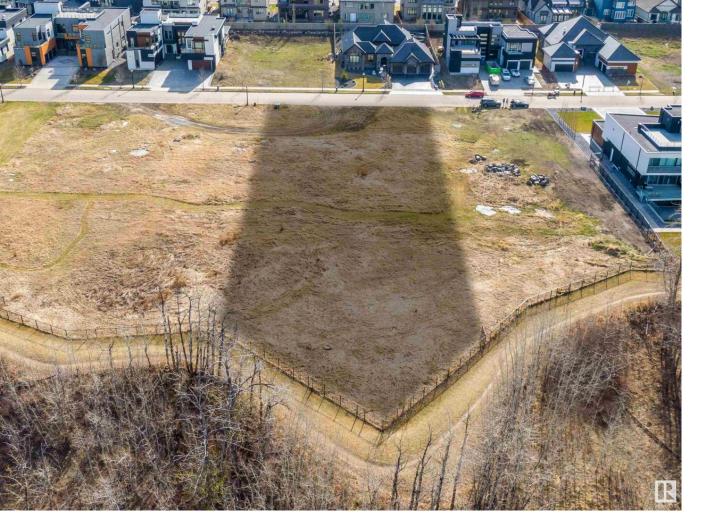

## 32 WINDERMERE Drive Edmonton AB \$2,100,000

Welcome to the highly coveted area of Windermere Ridge! This spectacular lot boasts breathtaking views of the North Saskatchewan River, and River Ridge Golf & Country Club. This impressive parcel of land is 0.7acres and provides you the opportunity to build with the builder of your choice. In addition to the spectacular unobstructed views, 32 Windermere Drive is near schools, commercial amenities, 3 golf courses and plenty of walking trails to keep you busy all year long. This is the perfect opportunity to build your custom dream home on one of the few remaining river lots on Windermere Drive!