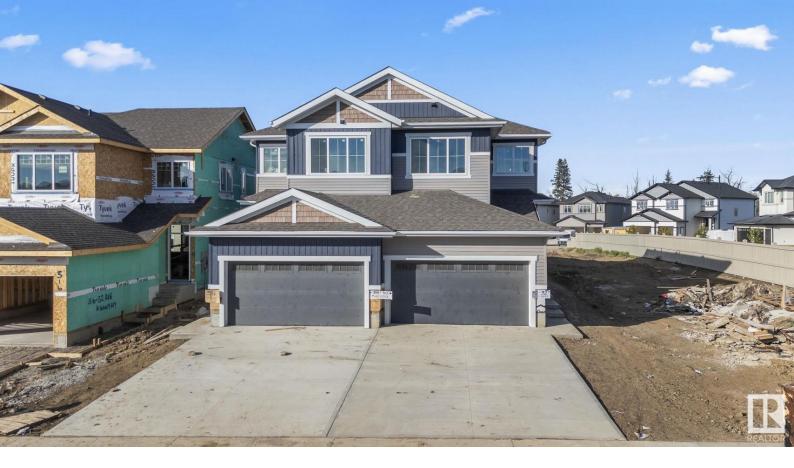

## 320 32 Avenue Edmonton AB

\$529,900

Completing this Winter! Welcome to modern luxury in this brand-new 1700 sqft 4-bedroom, 3 full bathroom half duplex. The main floor features an open to below entry, a full sized bedroom, full bathroom, along with a mudroom with a built in bench and coat hangers. Upgraded spindle railings open the home up along with numerous large windows. The sleekly built kitchen is complete with a 6-foot island, gloss cabinets, and quartz countertops. Complimented with upgraded lighting and all matte black fixtures. This open-concept design flows seamlessly into the spacious living room along with dining nook. A custom millwork feature wall with a mounted fireplace for entertaining. Other upgrades include, glass shower enclosures, and stylish 12" x 24" tiled bathrooms. Upstairs a large bonus living area, laundry room for convenience, and 3 additional bedrooms including the master ensuite that features dual sinks. The separate entrance to the basement offers flexibility and an option to create a source of rental income.