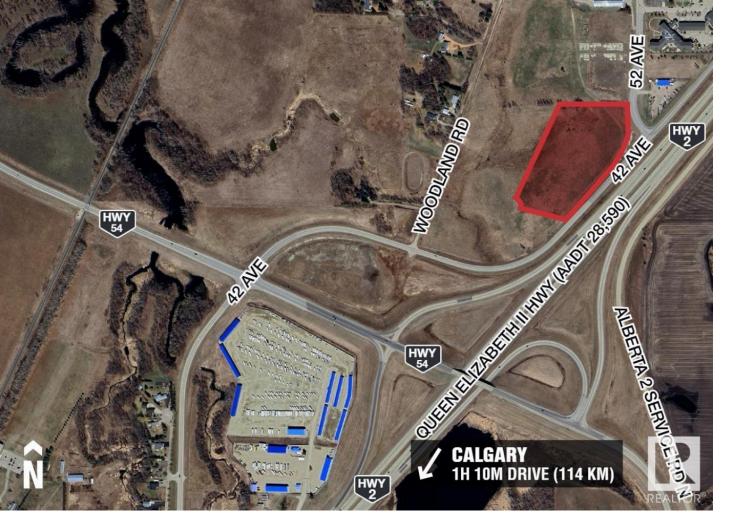

## 3201 52 Avenue Innisfail AB

\$2,499,888

The Subject Property provides approximately 1,000 ft of high visibility QEII highway frontage make it perfect for any developer wanting exposure to the property. Average Annual Daily Traffic Count is 28,590 (2022). All directional access off QEII highway. All municipal services at lot line. Highway commercial zoning allows a wide range of potential developments.