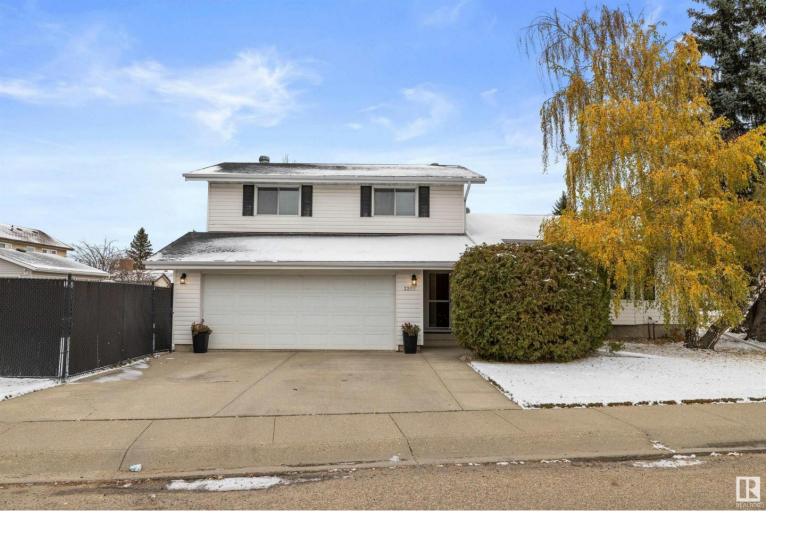

## 3205 104A Street Edmonton AB

\$453,900

Welcome to this spacious 1952 sq ft family home in Steinhauer, where comfort meets charm, ideal for creating cherished memories. As the original owner's pride, it features an inviting living room with a woodburning fireplace and a bay window overlooking the front yard. The adjoining dining area and kitchen, complete with stainless steel appliances, offer ample space for family meals. An additional living space with patio access to the private side yard enhances family gatherings. The main floor includes a handy 2-piece bathroom. Upstairs, you'll find three sizable bedrooms, including a primary with a 3-piece ensuite, and a 5piece family bathroom. The unfinished basement presents a canvas for your personal touch, complemented by recent upgrades like plumbing, electrical, and central air, ensuring comfort. With a unique, private yard, double garage, and situated in a tranquil neighborhood, this home is perfectly poised for families seeking space, comfort, and the potential for personalization.