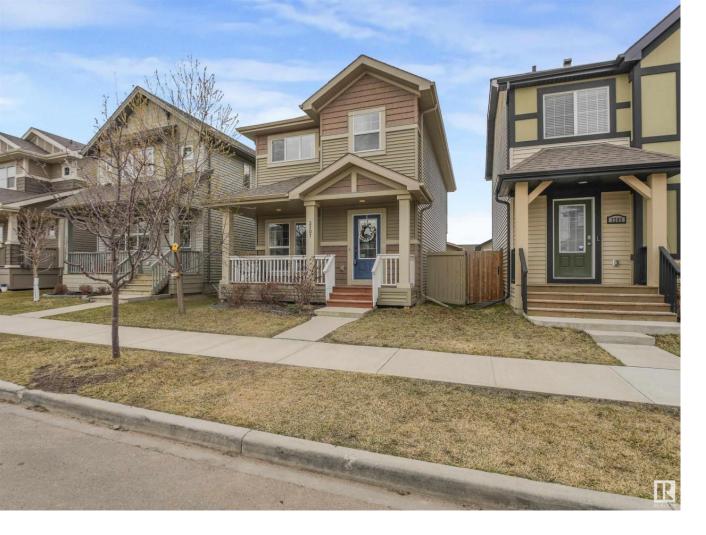

## 3207 CARPENTER Landing Edmonton AB

\$479,000

IMAGINE living in this IMMACULATE 3 bed, 2.5 bath home located in the heart of CHAPPELLE GARDENS just few feet from Garth Worthington K-9 SCHOOL and a new high school minute away. Upon entry you are welcomed into the living room with 9 FT CEILINGS, BIG WINDOWS providing tons of NATURAL LIGHT and an electric fireplace for those cozy nights. The kitchen greets you with STAINLESS STEEL APPLIANCES, CEILING HIGH CABINETS and an ENORMOUS QUARTZ ISLAND. Completing the main floor is a GENEROUS DINING AREA and 2 pc bath. Moving upstairs on BEAUTIFULLY curved stairs to the upper floor you find a SPACIOUS BONUS ROOM, 3 large bedrooms including the MASTER with its 4PCS-ENSUITE, WALK IN CLOSET, and amble space for your bedroom set. The yard is COMPLETELY LANDSCAPED, FENCED & includes a LARGE DECK for those hot summer BBQ with family. The OVERSIZED GARAGE makes parking painless. Conveniently located close to lots of AMENITIES, the HENDAY, a SKATING RINK, SPLASH PARK, BALL COURTS, etc. LOOK NO FUTHER, WELCOME HOME!