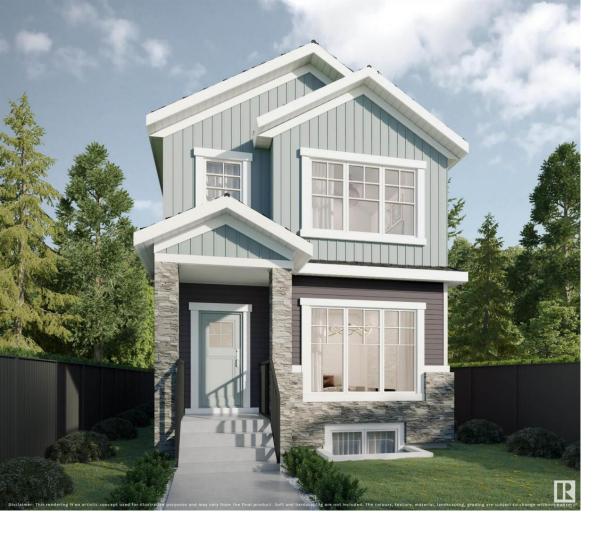

## 3208 Magpie Link Edmonton AB

\$449,800

GREAT OPPORTUNITY FOR FIRST TIME HOME BUYERS AND INVESTORS!! Brand new SINGLE FAMILY house in the beautiful community of Starling with an easy access of ANTHONY HENDAY HWY and close proximity to PROVINCIAL PARK. OPEN CONCEPT Main floor provides lots of natural light and opens up to a living room, dining nook and 2-tone sleek kitchen cabinets w/ soft close, QUARTZ COUNTERTOPS, huge pantry with MDF Shelves. LVP Flooring, fully upgraded 2-pc guest bath completes the main floor.2nd floor consists of a 4-piece bath, 2 secondary bedrooms and A MASTER BEDROOM WITH HIGHLY UPGRADED FINISHINGS in ensuite bath and a separate walk-in closet. SEPARATE ENTRANCE TO THE BASEMENT IS PROVIDED for future LEGAL SUITE.\*\*PLEASE NOTE\*\* Pictures from different layout, similar spec.\*ASSIGNMENT SALE AVAILABLE\*