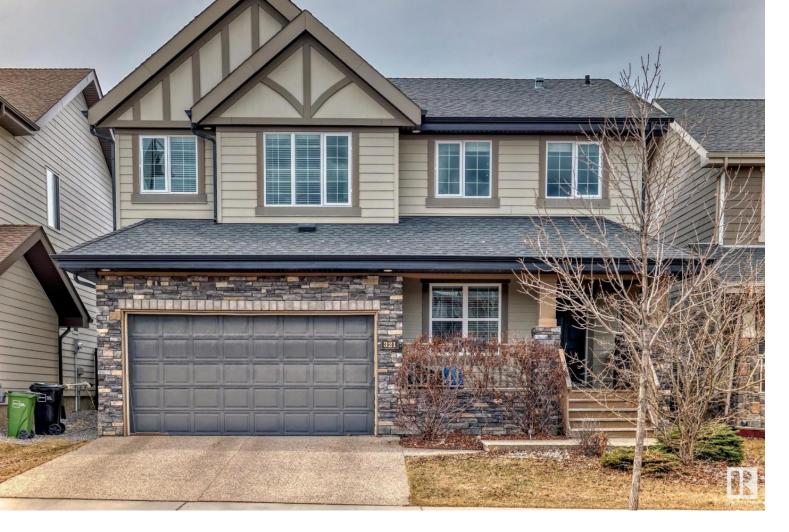

## 321 MAGRATH Boulevard Edmonton AB

This incredible 2363 SQFT 3 bedroom home in Magrath is spectacular for young families within minutes of the park and ravine, Anthony Henday and whitemud freeway. Modern finishes like maple cabinets, hardwood floors, stainless steel appliances and ceramic tile will pleases the most discerning buyers. The home feature a double attached garage, gas fireplace, beautiful exterior with west backyard exposure. The 3 bedrooms and bonus room floorplan accommodates the lifestyle of any family. The developed basement has a full bathroom and a rec room.