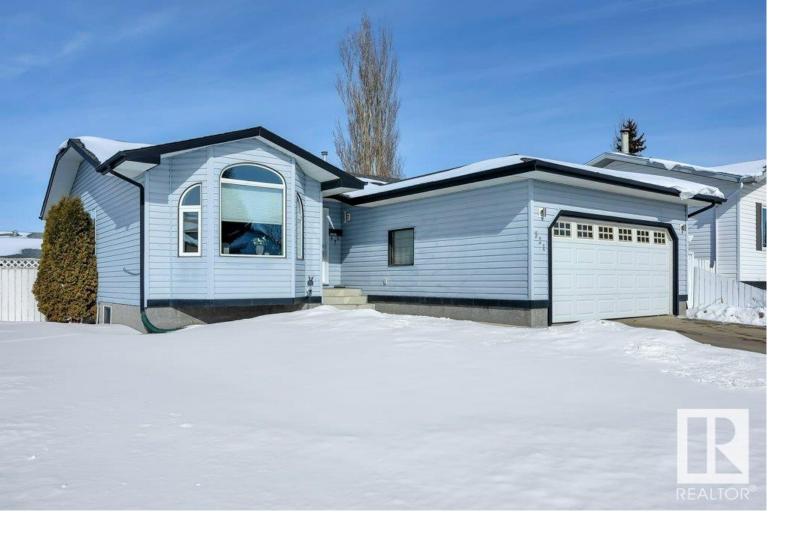

## 321 PARKVIEW Drive Wetaskiwin AB

\$359,900

Location! Location! Location! Beautiful BUNGALOW nestled in family-friendly Parkside Subdivision, close to schools, parks & recreation facilities. This well-cared for home offers over 2400 sq ft of total living space. You will love the functional floor plan, cozy living room w/ bay window & formal dining area. Convenience of main floor laundry, 3 bedrooms on the main floor including the primary suite w/ walk-in closet & 3-pce ensuite. Kitchen is functional w/ 3 appliances & garden doors out to a large deck (perfect for entertaining) and fully fenced backyard with shed. Basement is finished with a large family/entertainment room, nice-sized storage room & huge bedroom w/ 3-pce ensuite including a spa jet tub. You have found a PERFECT FAMILY HOME IN A GREAT NEIGHBOURHOOD!