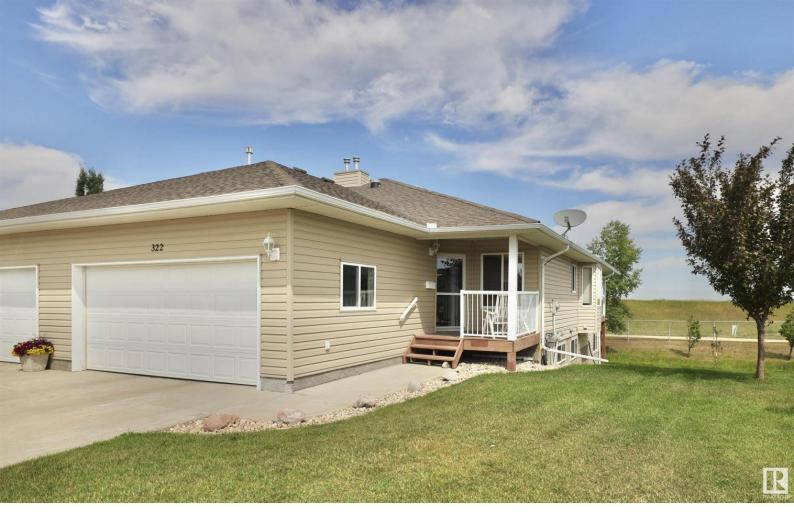

## 7001 NORTHVIEW Drive 322 Wetaskiwin AB \$339,900

Fantastic Adult Condo in NorthPointe West!! This condo features a walk out basement, as well as a deck off the main floor, giving you TWO outdoor areas to enjoy. This well maintained home offers an open concept floor plan with living room, dining room and kitchen. Off the front entrance you will find an office/den and a 2 pc guest bath. The primary suite is also located on the main level and boast a walk in closet and 4 pc ensuite bath. Heading downstairs you will find an additional 2 bedroom, a 4 pc bath, family room with door to the patio and in floor heat, making the basement cozy all year round. With a double attached garage, great views off the deck, low condo fees - this is adult living at its best.