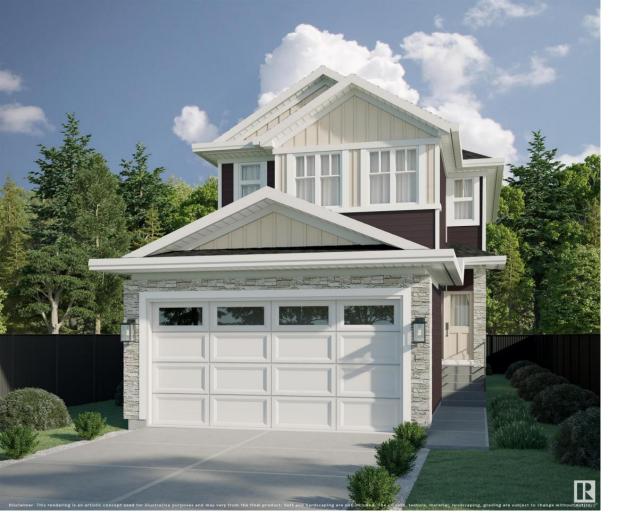

## 3229 Magpie Link Edmonton AB \$534,800

UPGRADED single family home available to the vibrant community of STARLING! LOCATION IS PRIME!! conveniently located to close Anthony Henday HWY facilitating quick commute to St.Albert or Edmonton. Upon entrance you will find a DEN , HALF BATH ON THE MAIN FLOOR , Huge living room, A CUSTOM FIREPLACE WALL and UPGRADED KITCHEN with CABINETS TO CEILING, a WALK-IN PANTRY and DINING NOOK. The second floor offers 3 bedrooms, 2 full bathrooms, and a BONUS room. UPGRADED finishings include MDF SHELVING(no wires racks!), , SEPARATE ENTRANCE TO THE BASEMENT IS PROVIDED for future LEGAL SUITE, 9' basement ceiling, upgraded LIGHT fixtures, and much more!\*\*PLEASE NOTE\*\* Pictures from different layout, similar spec.\*ASSIGNMENT SALE available\*