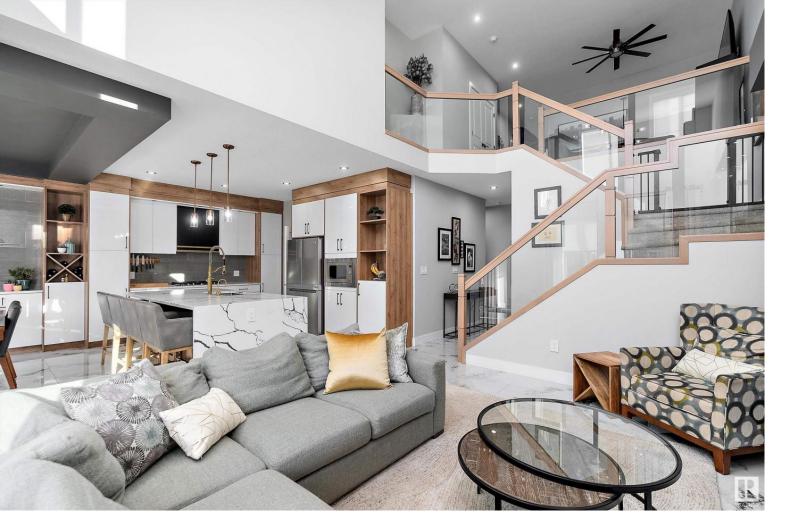

## 3232 PELERIN Crescent Beaumont AB \$749,900

SIMPLY AMAZING is what you see upon entering this STUNNING 2490 sq. ft. 2 STOREY home on a beautifully presented MAINTENANCE FREE lot with a SEPARATE ENTRANCE to the basement. From the spacious FOYER to the main floor BEDROOM/DEN, to the IMPRESSIVE GREAT ROOM with 18' SOARING CEILINGS, FIREPLACE & BI FEATURE WALL, overlooking the yard. The MODERN KITCHEN has an EXOTIC QUARTZ WATERFALL ISLAND, RICH WOOD & UPGRADED FAUCET & FIXTURES, plus a handy BUTLERS PANTRY/SPICE KITCHEN that connects the pantry! Hi end STAINLESS APPLIANCES, gorgeous TILE FLOORS, a spacious DINING ROOM & access to the PATIO & YARD. There is a mud room, 3 pc. bath plus access to the OVERSIZED GARAGE featuring EPOXY, HEAT & RACKING. The impressive WOOD & GLASS STAIRCASE up to the BONUS ROOM, laundry, 3 bedrooms & bath, the PRIMARY offers an amazing SPA ENSUITE & WALK IN CLOSET. The basement is ready for future development. Over \$130000 spent in LANDSCAPING & UPGRADES including TRIM LIGHTING, AC, FIXTURES, PLUMBING & MORE! SIMPLY AMAZING!