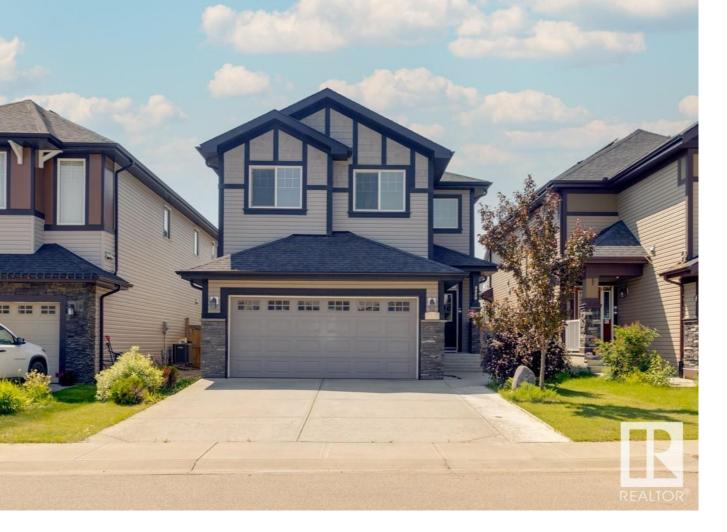

## 3257 ABBOTT Crescent Edmonton AB

\$614,900

BACKING onto a walking trail with a SOUTH facing backyard! This air-conditioned original owner home boasts 2380+ sqft, 2.5 baths & a heated dbl attached garage. As you enter, you are welcomed by a spacious foyer w/ high ceiling. Open concept 9' main flr features hardwood flooring & a living rm w/ gas F/P & large window overlooking South facing backyard. Gourmet kitchen boasts loads of cabinets, granite countertops, SS appliances w/ gas stove, HUGE center island. Main floor flex room is perfect as an open office (can be easily converted an enclosed one)or kid's play/study area. Dining room is off kitchen w/ patio door to the backyard. Upstairs features a HUGE bonus room, laundry rm & TWO good sized bedrooms. Primary bedroom has a large W/I closet & 5 pc ensuite w/ dbl sinks, a corner tub & a separate standing shower. Finished staircase to the unfinished basement w/ plumbing R/I. Walking distance to K-9 Lila Fahlman School, park & walking trails. Quick access to QEII, YEG airport & shopping.