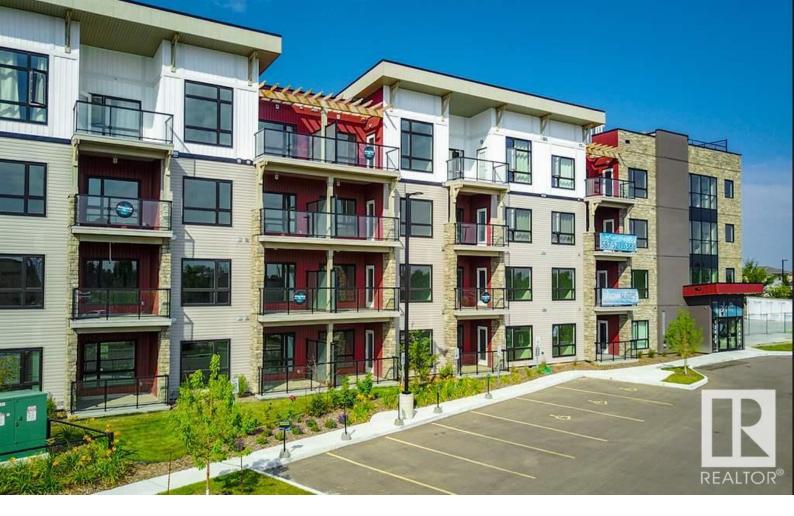

## 12804 140 Avenue 326 Edmonton AB \$248,998

This is your chance to own this one of a kind unit the "Phoenix" Built by StreetSide Developments located in the heart of the northwest area of Skyview. This is where modern comfort meets urban convenience and is centrally located on steps from 127 ST & 137 AVE, across from 3 grocery stops, restaurants & daily errands as well as one of the only condo that feature ROOFTOP PATIO. Why choose to live farther and farther away when you have an incredible option right now with easy access to YELLOWHEAD TR, North Edmonton Common, St. Albert, CFB Edmonton and many more! Best features includes wide open living, quartz countertops, tile backsplash, LED lighting, oversized windows, walk in closet, front load washer/dryer and a giant den bigger than most bedrooms! \*\*\* Unit under construction and will be complete in the spring of 2024, colors and finshings may vary photos used are from a previously built unit\*\*\*