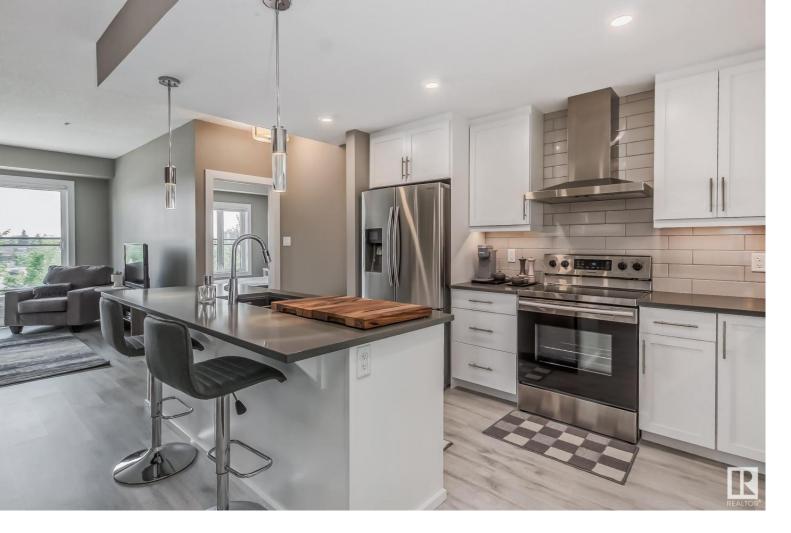

## 524 GRIESBACH Parade 327 Edmonton AB

\$389,900

This VERITAS LIFESTYLE CONDO is your next HOME. Located in the MASTER PLANNED, SAFE, & DIVERSE community of GRIESBACH, with MINUTES ACCESS TO DOWNTOWN, YELLOWHEAD AND ANTHONY HENDAY HIGHWAYS- this is the PERFECT LOCATION. Surrounded by PARKS, LAKES AND RESTAURANTS- all just steps away. Welcome through the GRAND FOYER and make your way up to the THIRD FLOOR and to door 327. The space opens up to the CHEF'S KITCHEN ready for your creations. FAMILY DINING ROOM right across, perfect for the family and entertaining. The MORNING SUN LIVING ROOM opens up to FLOOR TO CEILING SLIDING DOORS to the FULL WIDE BALCONY of UNOBSTRUCTED CITYSCAPE VIEWS. Next to the living room, the MASTER BEDROOM flows through a DREAMY WALK-THROUGH CLOSET and into the PRIVATE ENSUITE BATH. The second BEDROOM/OFFICE completes the suite. All of this plus a HUGE PANTRY/STORAGE and IN-SUITE LAUNDRY! SECURED HEATED UNDERGROUND PARKING, PRIVATE STORAGE, GYM & GAMES ROOM - yes to all!