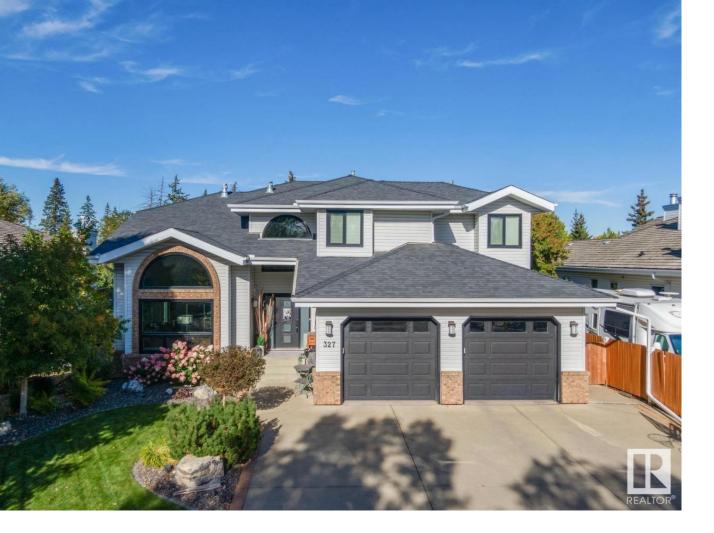

## 327 TWIN BROOKS Drive Edmonton AB

\$1,249,500

Beautifully upgraded former Ace Lange showhome available on prestigious Twin Brooks Drive! Over \$300,000 in renovations to this 3400+ sqft 2-storey walk-out, which sits upon a very secluded 10,000+ sqft lot backing Blackmud Creek Ravine. As you walk in the front door you will certainly be impressed. The main floor features an absolutely gorgeous kitchen, cozy family room w/stone fireplace, formal living/dining areas, den/office and laundry/mudroom. Upstairs you will find 4 total bedrooms, including the enormous primary suite w/spa like 5pc ensuite, walk-in closet, and additional 5-pc bathroom. The fully finished lower level boasts a 5th bedroom, 3pc bath, enormous rec area, full wet bar, TV area with custom built-in, and access to your covered patio. Recent improvements include: windows, roof, furnace/ac, hwt, kitchen, appliances, bathrooms, flooring, paint, fixtures, landscaping, and more. Located close to schools, shopping, and all other amenities. Great opportunity in a great family area!