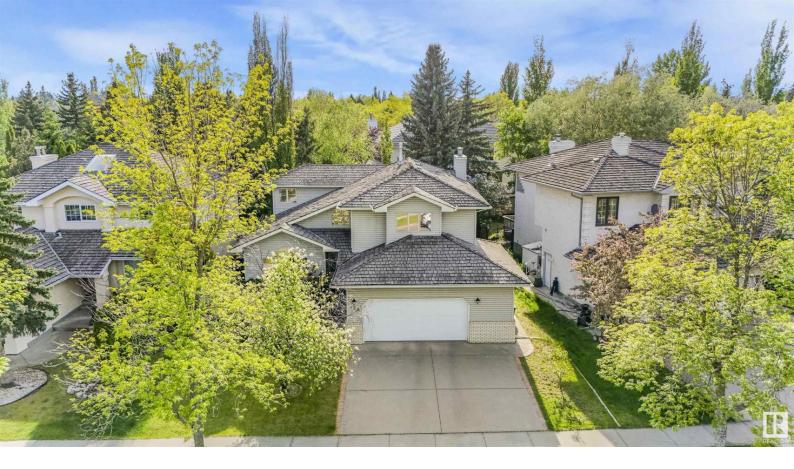

## 328 BURTON Road Edmonton AB

\$889.000

LOCATION, LOCATION! Such a fabulous home in community of Bulyea, stunning custom design 2-storey of 2690 sqft(total useable area 4000 sqft), 4+1+1BDRM/3.5 bath. Getting into the spacious foyer, so impressive vaulted ceilings, open style in such a huge living/dining, kitchen/breakfast nook/family room w gas fireplace, all gleaming oak hardwood flooring, large windows kept well; beautiful staircase leads you upstairs, so huge master w/ 5 pc ensuite, overlooking the front park. Upgrading as appliances of stove-electric, built-in dishwasher, washer/dryer, refrigerator, all bathroom, two furnaces/water tank, 2 air-conditioning, central vacuum & security sys. Large windows let you grab all natural lights, enjoy all of your life, school zone, easily to access 23 Avenue, Terwillegar Drive, Anthony Henday Drive, Whitemud Drive etc.: GHV Bulyea Park, Whitemud Creek Ravine SOUTH, and Frank Victor Burton Field is right at the FRONT. "Early birds get worms". It must be a SEE and you won't miss it out!!