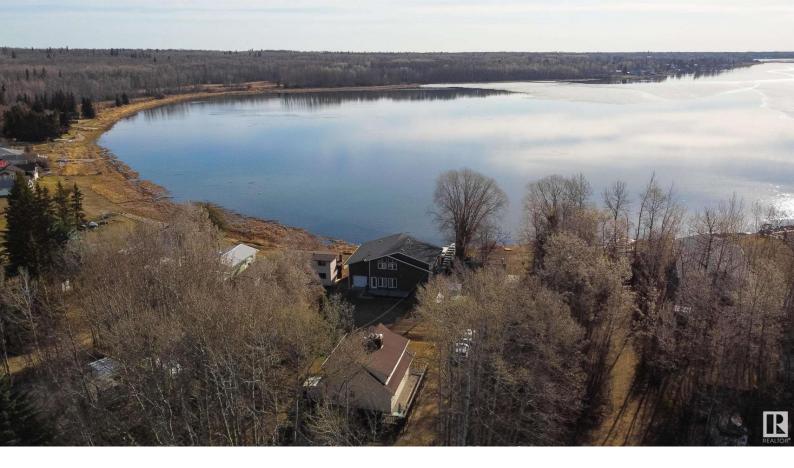

## 329 3 Street Rural Lac Ste. Anne County AB

\$370,000

Come live at the lake! Tucked at the back of a cul-de-sac, this 2-story home offers you the peace & tranquility you've been searching for in a recreational setting. It features a galley kitchen with white cabinets & plenty of cupboard & countertop space, a large dinette, cozy living room with wood-burning fireplace, 2 bathrooms, a partly-finished basement, and 4 total bedrooms including a MASSIVE owner's suite with 2nd wood-burning fireplace, PRIVATE upper-level balcony, & wonderful LAKE VIEWS! Outside you'll find the property is beautifully treed with a built-in firepit & wrap-around deck for your enjoyment. With easy access to Lac Ste. Anne's waterfront just down the road, your year-round retreat awaits!