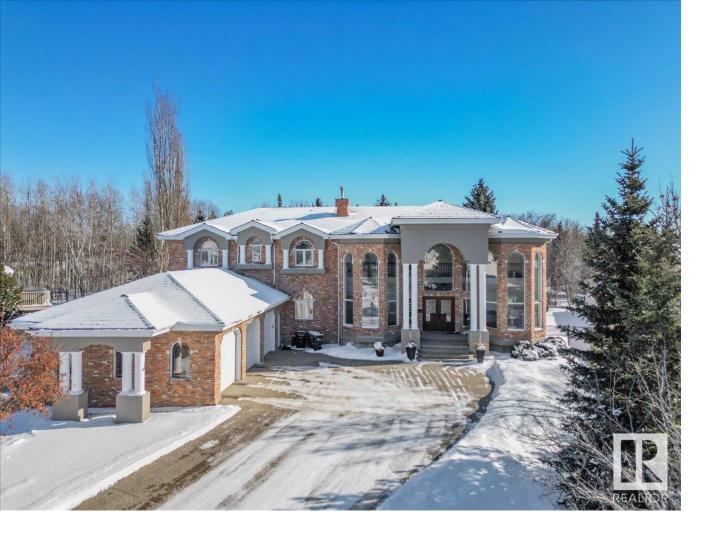

## 329 ESTATE Drive Sherwood Park AB

\$2,249,900

Almost 6000 sq/ft of beautifully renovated living space, sitting on over a 1/2 acre lot, and backing a protected environmental reserve. With 6 bedrooms, 5 bathrooms, 2 main floor offices plus an oversized triple car garage and RV pad, this home is fabulous! A grand foyer welcomes you into this entertainers dream home. A gorgeous dining room leads through to the ultimate chefs kitchen with an 8 seater quartz island, endless cupboard and counter space, a gas range and butlers pantry. A gorgeous living room with a floor to ceiling fireplace, and walls of windows overlooking the ultra private South facing back yard. Upstairs, all bedrooms have beautiful en suites, with the primary having its own balcony. The lower level will blow you away with a fabulous gym, the ultimate bar that can seat 8, and a family/rec room designed for movie nights and entertaining, plus 2 bedrooms & full bath. With in floor heat, and so many more features, plus in a cul de sac with a Sherwood Pk address, this home is exceptional!