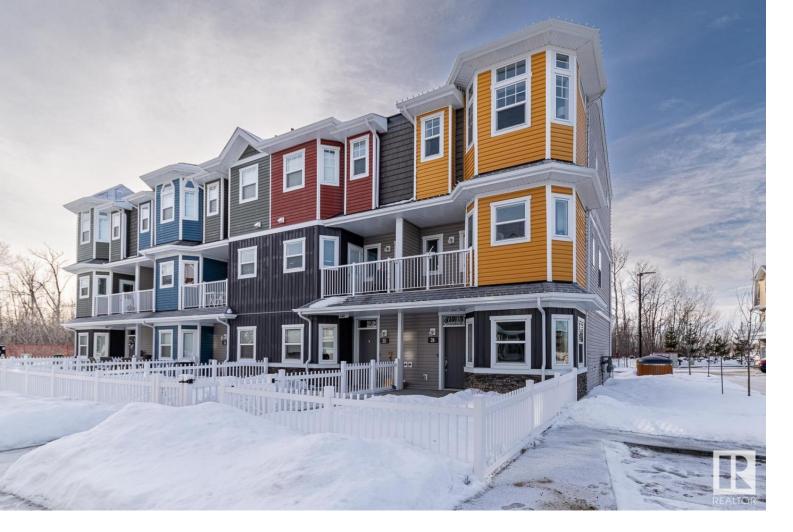

## 150 Everitt Drive 33 St. Albert AB

\$459,900

Location, Location!! Most ideal unit in the complex; fronting walking trail & siding Ravine! Welcome to this 2 bedroom unit at Valencia on the Park! As you enter the main floor from your fenced in yard, you'll love the Heated floors & large windows. Upstairs you will love the 9 Ft Ceilings and open concept feel. Gourmet kitchen with Stainless appliances, Large island, Quartz counters a deck off the kitchen equipped with Gas line. A dining room and open concept family room along with another deck perfect for evening sunsets! Upstairs has 2 Master Suites with 2 Ensuites, one a 3 pc and the other a 4 pc; Vaulted ceilings, walk in closets and an abundance of windows! Valencia on the park is Pet Friendly, walking distance to Trails, Coal Mine Park, Shopping, Schools and almost direct access to the Trail! Welcome Home