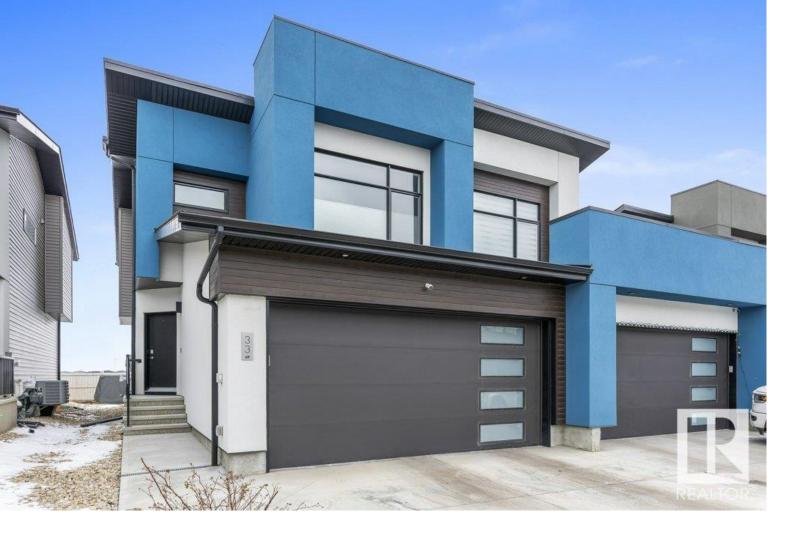

## 50 EDINBURGH Court 33 St. Albert AB

\$432,900

You'll fall in love with this extensively upgraded, open concept & trendy half duplex 2 storey with 1501 sq.ft. & double attached garage! The aspiring chef will appreciate the kitchen design—perfect for entertaining. Gorgeous cabinetry with quartz counters, centre island & built in wine rack complimented by stainless steel appliances. The social living room & dinette just off the kitchen are spacious and offer access to the spacious back deck & yard with no neighbors behind. A 2 pce bath and access to the attached garage completes the main. Upstairs you'll find 3 good sized bedrooms, a 4 pce bath and convenient laundry. The master suite with vaulted ceilings & large windows features a walk-in closet & spacious ensuite complete with a full sized walk in shower. The unspoiled basement awaits your personal design. Great location, walking distance to shopping, schools & close to walking trails. This unique, modern, upscale townhouse is in 10+ condition in a complex with LOW CONDO FEES. A must to see!