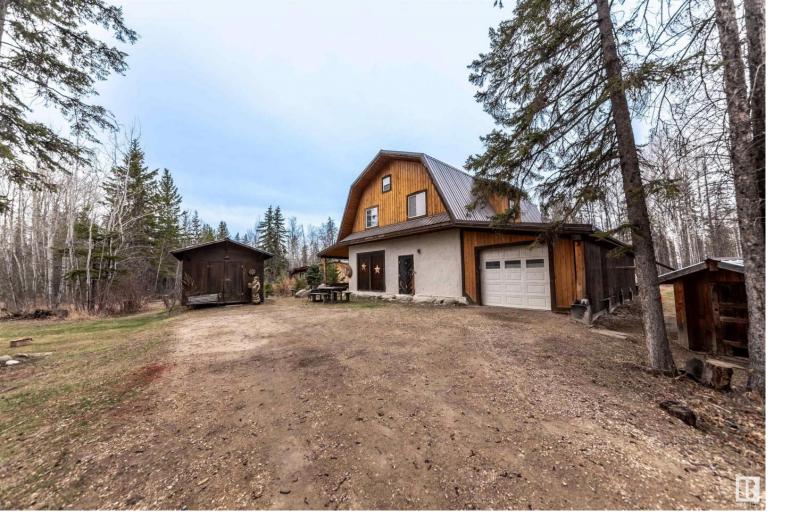

## 50529 RGE RD 21 33 Rural Parkland County AB

This is a very unique home. Timber built with 450 Straw Bales (wheat straw) curtain insulation walls. Pictures of all construction from the slab with in floor heating system and 6" Styrofoam Floor insulation to the 3" fireproof Clay finish with accents. Barn style home, 1200 sf each floor. 12X30 deck. Very energy efficient home. Needs some finishing inside but everything here to move in and do the renos while living there. Set on a nice lot (lot 10 can also be purchased separately for a total of just over 2 acres. Back on to municipal reserve with paths leading to the banks of the River!!!. Quiet, serene subdivision of Twin Ravines, only 20 minutes SW of Stony Plain.