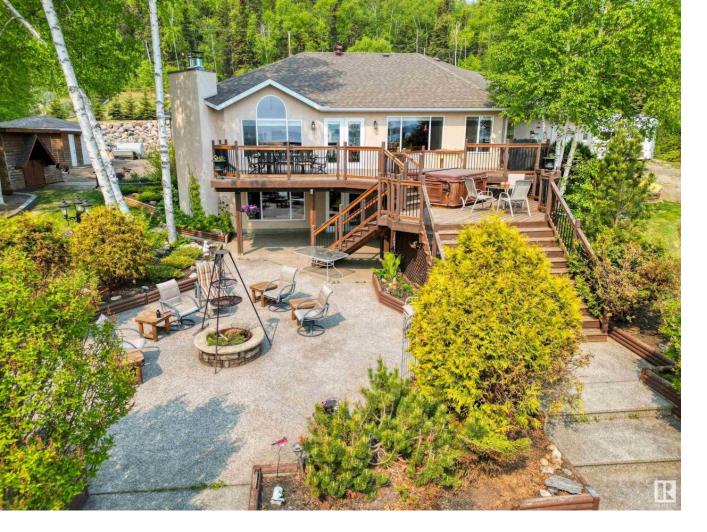

## 65311 RR 420 Rural Bonnyville M.D. AB \$1,300,000

Lakefront Dream Home! Incredibly rare find. A 100' from the home & you're in the water! There's no 30' drop to the water, in this bungalow with walk-out. Over 2250sqft. on each level, with a total of over 4500sqft. of living space. No carpet in this home! It is all ceramic tile and hardwood, with in-floor & forced air heat. There are 4 large bedrooms and a huge master bedroom with full large 11'x11' ensuite. The kitchen and dinning area are both approximately 15'x19' each! The home has spacious tall windows to enjoy the lake view all across the kitchen, dining and living room area & out the double doors is the massive 28'x38' deck and the walk-out opens onto the 38'x50' aggregate concrete pad, fire pit, & sitting area. The heated garage is 28'x28' with it's own work bench, full fridge, & an abundance of cupboards for tools and accessories. There is even a 10'x12' guest cabin, & a separate quad shed with overhead door. This home has it all, with the water waiting to be enjoyed!