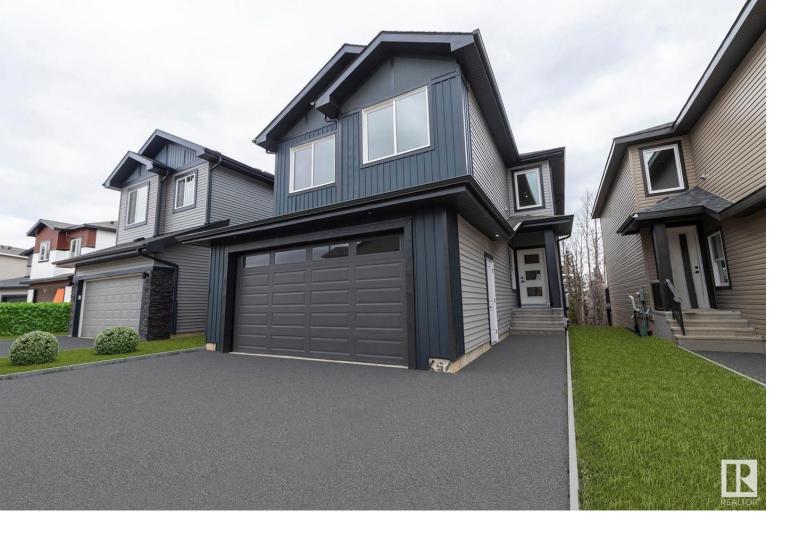

## 33 EDEN Link Fort Saskatchewan AB

\$615.000

Brand new 2300 sqft home in South Fort. This home was created with your growing family in mind and is designed to impress. Enjoy open-to-below 18' ceilings in living room flooding the space with natural light, huge kitchen packed with cabinets & huge entertainers island, principal suite with spa ensuite & walk-in closet, 2 additional bedrooms w/walk in closets, 2.5 bathrooms including a 5 pc luxury ensuite w/oversized shower & jacuzzi soaker tub, bonus room, top floor laundry room, den/4th bedroom on main floor & insulated 22x22' double car garage w/8' door, EV car charger, garage heater & floor drain. Other features include: 9-foot ceilings on all floors, stone countertops in kitchen & baths, butlers walk through pantry, linear fireplace, cathedral ceilings & more. The basement has a side entrance & can be finished with a separate suite for \$75000. Excellent access to the recreation centre, shopping, trails, restaurants & school. Pictures from former showhome. Buy today and lock in pre-spring pricing.