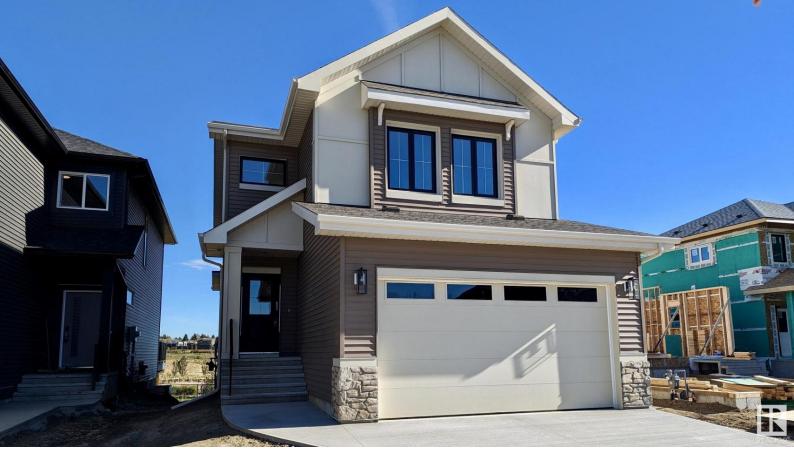

## 33 Red Crest Way St. Albert AB

\$679,000

Ravishing in Riverside! An exhilarating experience awaits as you step foot in this fantastic 2255 sq.ft custom designed Urbanage Homes Inc. 2 Storey WALKOUT home backing on the Pond! There are many incredible upgrades on this one-of-a-kind property. You'll love the amazing curb appeal w/custom exterior cladding, stone accents and rich color tones. It features 9' ceilings, wide plank hardwood, walk through mudroom pantry, quartz countertops, gas fireplace w/venetian plaster, an upper bonus room, a free-standing tub w/ stylized shower and glass surround, completely solar and EV ready, an in-house sound system, vinyl deck w/aluminum rail etc. This home is move in ready!! Riverside is home to acres of lush forest and countless walking trails. Just minutes away from Big Lake and Lois Hole Provincial Park!!