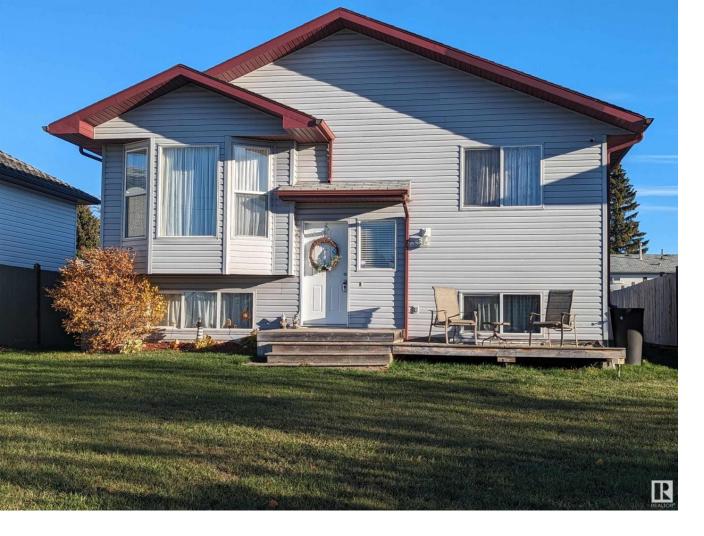

## 33 Spruce Meadow Lane Bon Accord AB

\$349,900

This 1095 Square foot air-conditioned home offers 3 bedrooms on the main level, a 4-piece family bathroom and a primary 3-piece ensuite. The living room offers a lot of natural light and the adjoining spacious kitchen has a newer appliances; black stainless steel gas range, microwave, fridge and dishwasher. Patio garden doors from the kitchen leads you onto a raised deck. The unfinished basement is framed and insulated and awaits for your personal finishes.