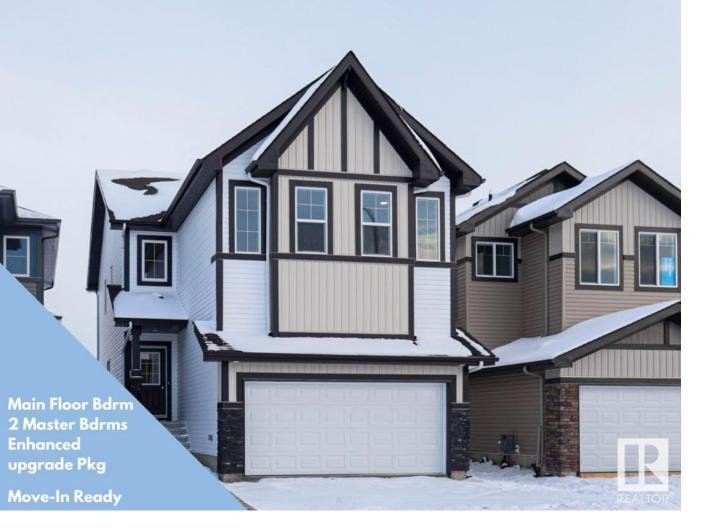

## 33 SUMAC Close Fort Saskatchewan AB

The Assurance home by Sterling Homes. This Evolve plan has everything you want and need in a home. Double attached garage, separate side entrance, 9' ceilings on main level, Luxury Vinyl Plank Flooring throughout the main floor. Inviting foyer that branches off to the convenient Full 3 piece bath that connects to the main floor bedroom, and the mud room with a separated door to the basement, large open closet & built-in bench that can also be accessed through the garage and also connect to the kitchen through a walk through pantry. The Nook, Great Room & Kitchen are open concept. The highly functional kitchen has generous quartz counter-tops (throughout home) an island with flush eating ledge. . The great room and nook have large windows and sliding glass patio doors that access the backyard. There are two primary bedrooms, an inviting bonus room, a laundry room and one more comfortable bedroom with plenty of closet space.