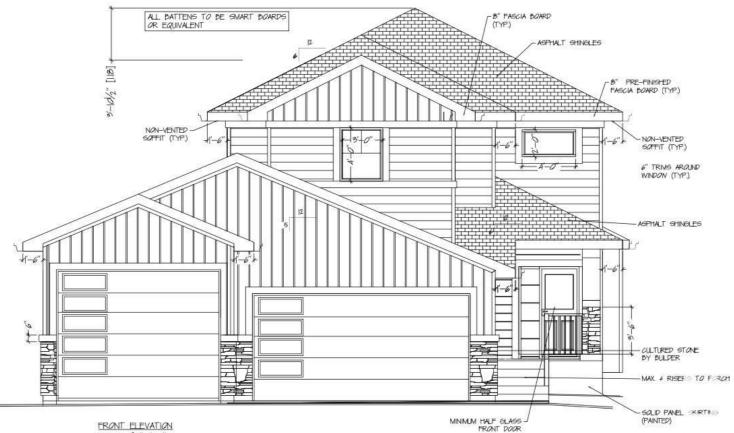

## 33 SUN MEADOWS Close Stony Plain AB \$650,000

Welcome to this brand-new home in the serene community of Sun Meadows, Stony Plain. Offering over 2100sqft of living space, this beautifully designed property is perfect for families seeking modern comfort with upscale finishes. As you arrive, you'll be greeted by a spacious triple car garage with RV parking. Step inside to find an open and inviting layout, featuring a den on the main floor--ideal for a home office or additional living space including an open-to-below living room, filled with natural light and perfect for entertaining. It flows seamlessly into the gourmet kitchen, complete with high-end appliances, custom cabinetry, and a large island perfect for family gatherings. Upstairs, you'll find three generously-sized bedrooms, including a spacious primary suite with a 5-piece ensuite. A cozy bonus room upstairs offers offers additional space for relaxation for the family. This home is just minutes away from parks, schools, and amenities, offering both convenience and tranquility