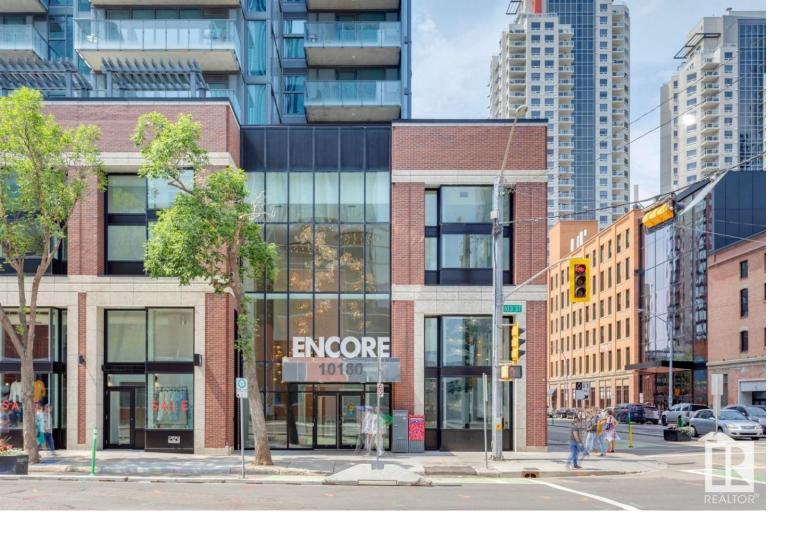

## 10180 103 Street 3300/3304/3303 Edmonton AB

\$1,699,900

Amazing investment opportunity in the heart of the Downtown Core - Welcome to Encore Tower - a sleek, all glass tower located steps from ICE DISTRICT! Own 1, 2, 3, OR FULLY OCCUPIED FLOOR (5 suites) on the 33rd floor, all individually titled... you can relax as the hard work is done! Each suite offers a breathtaking city view, and either River Valley or Ice District. Benefits of this new construction design includes true floor-to-ceiling windows, split-bedrooms, 9ft ceilings and in-suite full-size laundry. Encore Tower features modern and durable finishes throughout - quartz countertops, plank-style floors bright and tidy tub-surround and neutral roller shades (w/ black-out in bedrooms). Stylish kitchens include full-size Whirlpool appliances (SS), spacious islands with seating and soft-close drawers. There's more -life at Encore includes many conveniences, friendly concierge, an inviting party-room, 4th floor sundeck and a private fitness room.