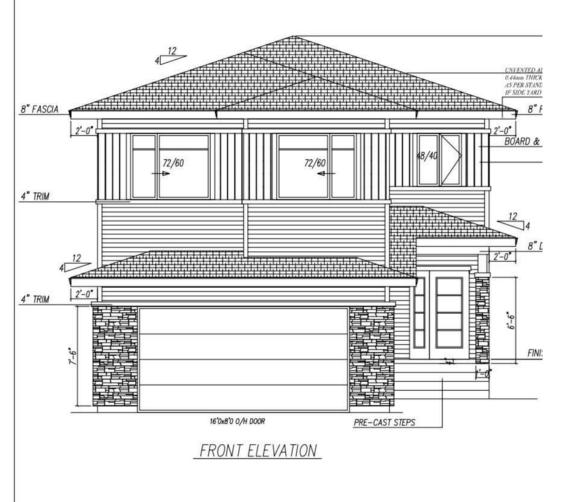

## 331 BALSAM Link Leduc AB

\$589,000

Welcome to this stunning brand new home, available for September! Featuring exquisite finishes and all appliances included, this home is truly move-in ready. Enjoy the convenience of backing onto a scenic walking trail and a spacious yard, perfect for entertaining. With three large bedrooms, including a master suite and a bonus room, there's plenty of space for everyone. The unspoiled basement offers endless possibilities and can be designed to your liking. Plus, with a separate entrance, it's ideal for creating a legal suite in the future. Don't miss out on this incredible opportunity!