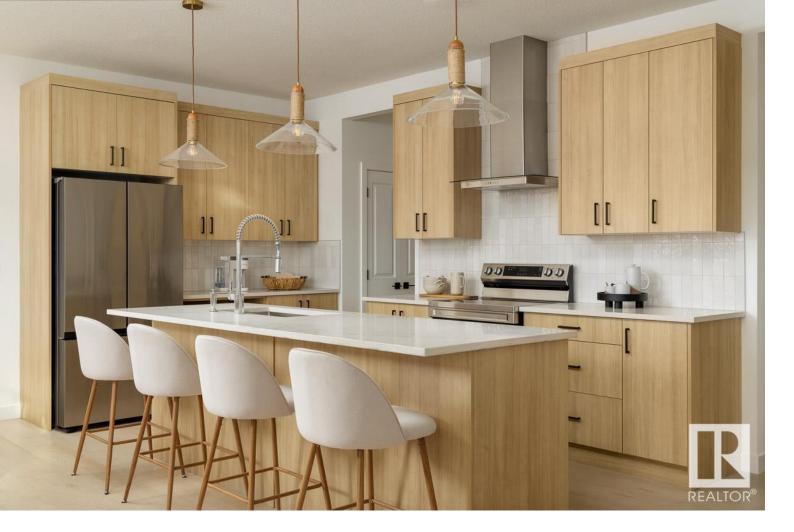

## 3315 169 Street Edmonton AB

\$669.888

Stylish double attached garage single family home in the community Saxony Glen with a SIDE ENTRANCE and basement rough-ins for future investment potential. The spacious main floor has a den perfect for a formal dining area, down the hall the open concept kitchen, dining and living boasts high ceilings, pocket office and a dream kitchen with 3cm quartz countertops, two toned cabinets and a large walk through pantry leading to the mudroom for easy grocery access. Upper floor has four bedrooms, central bonus room and convenient laundry room. The Master bedroom has a large walk-in closet and a spa inspired bathroom with a soaker tub for ultimate relaxation. This home is walking distance to green space and playground! Tentative completion is October, photos of previous build last photo shows homes interior colours \$3,000 appliance allowance included.