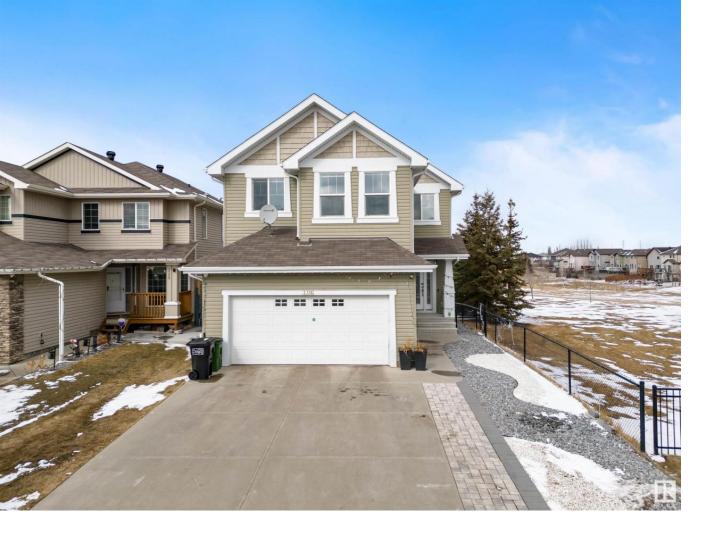

## 3316 21 Avenue Edmonton AB

\$679,900

Welcome to this Stunning 2400 sqft single family home in desirable LAUREL location with finished basement & SEPARATE ENTRANCE. Property is next to the park with beautiful views of the pond. This home is fully finished offering 6 bedrooms & 3.5 Washrooms. This gorgeous Landmark Home features a spacious front foyer and main floor den as you come in. An elegant great room with stone fireplace overlooks the chef's kitchen with granite counters, massive island, new stainless steel appliances and walk through pantry leading to main floor laundry area and mud room. It has massive bonus room with vaulted ceiling. Four bedrooms are just down the hall including the stunning masters quarters with walk in closet and spa quality ensuite. Basement is fully finished with 2 Bedrooms, 1 full washroom, huge Rec room, kitchen & separate Laundry. Property is fully fenced & landscaped with glass railing deck. This house has Double attached garage with plenty of storage. Very close to Rec centre, schools & parks. MUST SEE!!