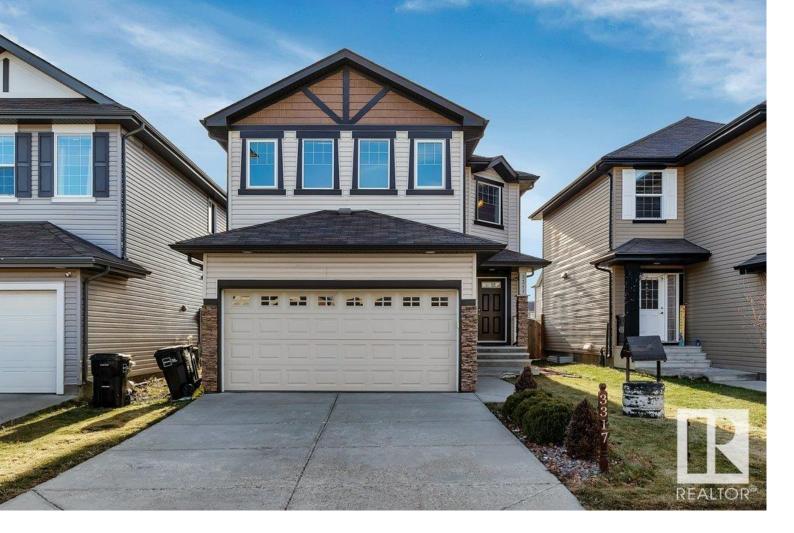

## 3317 18A Avenue Edmonton AB \$538,800

Discover Laurel's gem: a spacious 2,500+ sqft family home with 4 large bedrooms, 3.5 baths, and a fullyfinished basement. The main floor boasts an expansive, light-filled living room overlooking a vast, fully fenced backyard. It features a state-of-the-art kitchen with modern appliances, granite countertops, ample storage, and an island breakfast bar. This opens to a formal dining area, ideal for family gatherings. Upstairs, enjoy a sizeable bonus room and four sizable bedrooms. The outdoor area includes a private, fenced backyard with a large deck for entertaining. Conveniently located near schools, shops, and transport, it's the perfect place for a fulfilling family lifestyle. Welcome to your new home in Laurel!