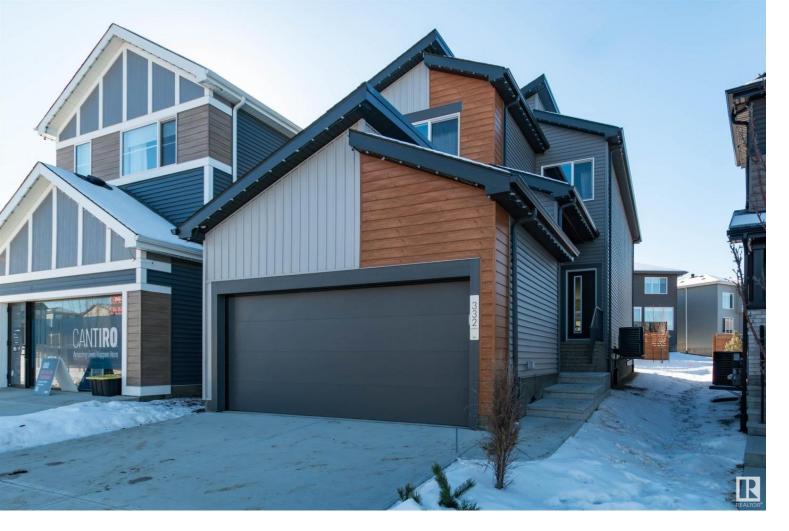

## 332 40 Street Edmonton AB

FORMER SHOW HOME AND NEVER LIVED IN!!! Welcome to this newly built GORGEOUS 2 storey home in one of Edmonton's most popular communities- Charlesworth! Close to many great amenities, parks, schools, transit and shopping. Featuring an open and modern design with 1923 square feet. GORGEOUS KITCHEN with stainless steel appliances, beautiful counter tops and attractive cabinetry. Open and spacious living room, powder room and mud room. Upstairs is a big Bonus Room, 3 bedrooms and a 4 piece bathroom plus a convenient upstairs laundry room! CENTRAL AIR-CONDITIONING too! The Primary Bedroom has a walk-in closet and a gorgeous 4 piece ensuite. FULLY LANDSCAPED WEST FACING BACKYARD!! OVERSIZED & HEATED 18 X 26 GARAGE! \$200 Annual HOA fee includes access to community garden, playground and park, ice rink and golf course. Stunning curb appeal and outstanding value! Why build when you can have it all! This beauty is ready for immediate possession! Visit REALTOR(R) website for additional information