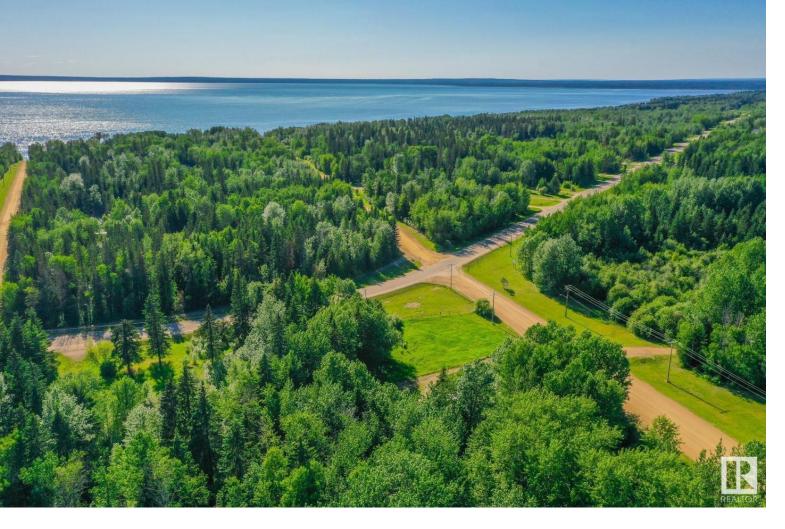

## 3330 Corner Dr. Calling Lake Rural Opportunity M.D. AB

\$66,000

2 acres at Calling Lake! Close to the lake, boat launch, playground and amenities this 2 acre lot is fully serviced, partially cleared and ready for your immediate use and enjoyment. It is the perfect spot to build or park the RV at a very affordable price. Relax and and enjoy what Calling Lake has to offer with sandy beaches, ATV and snowmobile trails and some of the best Walleye fishing you will ever do!