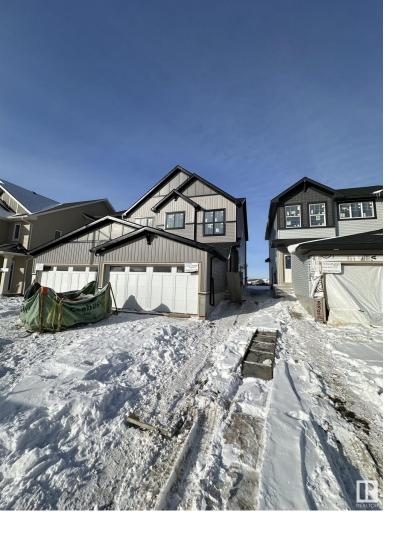

## 3338 ERLANGER Bend Edmonton AB

\$459,900

Welcome to sought after Edgemont and this BRAND NEW half duplex, with DOUBLE FRONT ATTACHED GARAGE and SEPARATE SIDE ENTRANCE. The Alder by 35 yr builder Excel Homes offers a 2 storey at just under 1600 sf of finished living space. Upon entering you're greeted with 9 FT CEILINGS, Luxury Vinyl Plank flooring, open concept kitchen with Stainless steel appliances & QUARTZ COUNTERTOPS, adjacent nook and opening to the LARGE living area. Plenty of LIGHT in this home with all the windows. Half bath completes the main flr. Upstairs is carpeted, full main bath up, SPACIOUS Primary bedroom with full 4 piece ensuite, large walk in closet, 2 more bedrooms and laundry room finishes the upper floor. Home is GREEN BUILT, with tankless water system, HRV, Ecobee thermostat, upgraded insulation, energy star appliances, low E windows, low VOC paint, solar panel rough in and much more! Close to all amenities, Anthony Henday, public transportation, schools, DON'T DELAY call this your new HOME TODAY!