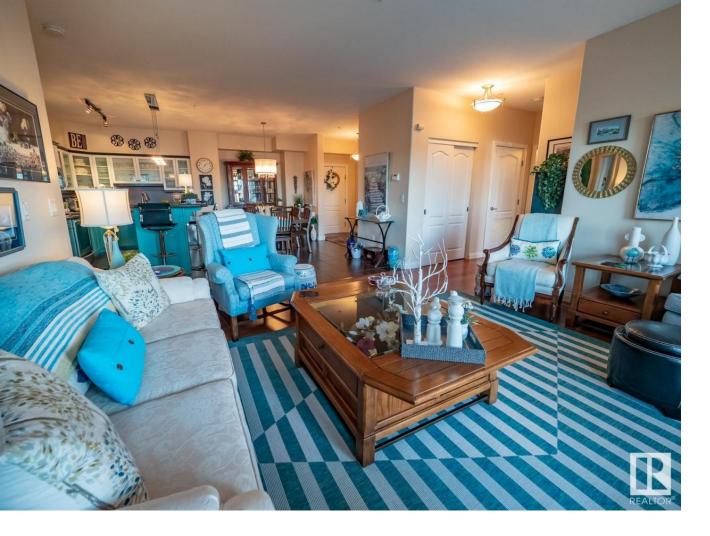

## 1406 HODGSON Way 334 Edmonton AB

Luxury Condo living at its finest! This immaculate condo is located in The Chateaux at Whitemud Ridge. This 1368sqft 2 bedrooms, 2 bathrooms + den condo features many upgrades with a spacious open plan on the 3rd floor. Gorgeous Kitchen has granite counter tops, High-end cabinetry with crown moulding, upgraded appliances & raised eating bar as well as a huge dining area for entertaining! Great room accesses a large balcony to enjoy warm summer evenings with natural gas hookup for BBQ. The large master bedroom comes with a walk thru closet with organizers and a spa like ensuite complete with jacuzzi tub. Other features of this immaculate condo include upgraded halogen lighting, air conditioning, ceramic tile flooring, In-Suite laundry, secure underground heated parking. The building offers Party Room, Movie Theater, Barbecue Area, Gym, Library and the list goes on. Easy access to Whitemud, Anthony Henday and the new Terwillegar Rec Centre.