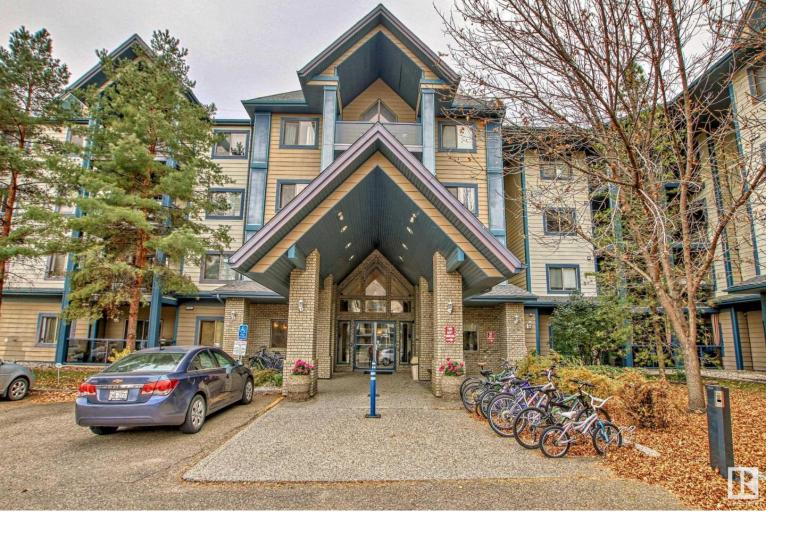

## 2903 RABBIT HILL Road 334 Edmonton AB

\$209,900

Welcome to your well kept, move in ready 2 bedroom, 2 full bathroom 1169sq.ft. end unit condo. The building is nestled in a great community next to a pond and walking trail spanning from Whitemud creek ravine to the Terwillegar dog park and river valley. The unit itself has west and south exposure, a large living room, functional galley style kitchen, huge storage room, insuite laundry, and underground parking. Yes, the building also has many great amenities, but the area needs to be mentioned again as you are literally steps to shopping, a gym, restaurants, and more. Make this your first home, next investment, or downsize into something comfortable and stay in the community you have loved for decades.