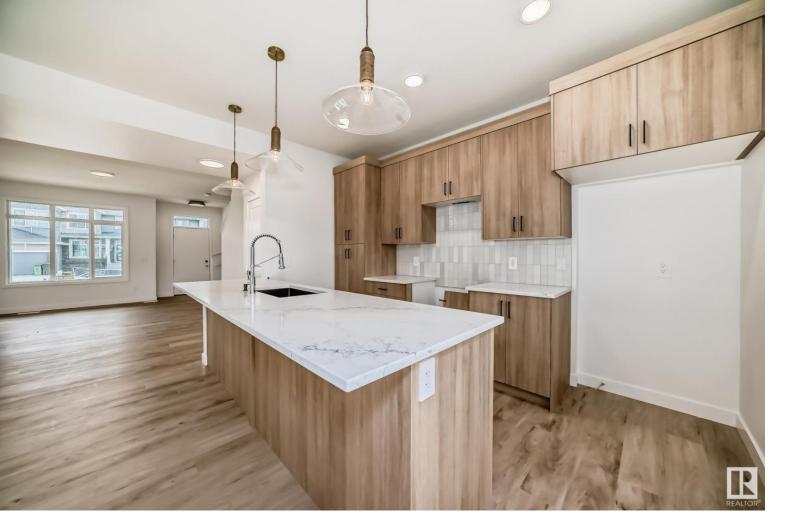

## 3342 168 Street Edmonton AB

\$469.888

This QUICK POSSESSION duplex is located in the sought after community of Saxony Glen with a builder measurement of 1457 sqft. The main floor boasts modern finished and open concept living. The kitchen has 3cm quartz countertops, modern full height backsplash and 42" height cabinets. Travelling upstairs you will find a flex space, upper floor laundry, three bedrooms including the master bedroom with a walk-in closet and 4-pc ensuite. This home features the perfect potential mortgage helper of a side door entrance, & legal suite rough-ins ready for future development and potential income. Rear garage pad included. Don't miss this opportunity! Home near end of construction. Front and back landscaping included, \$3,000 appliance to personalize your touch on appliances. Photos are of previous home, last two photos are a rendering of the homes interior colours.