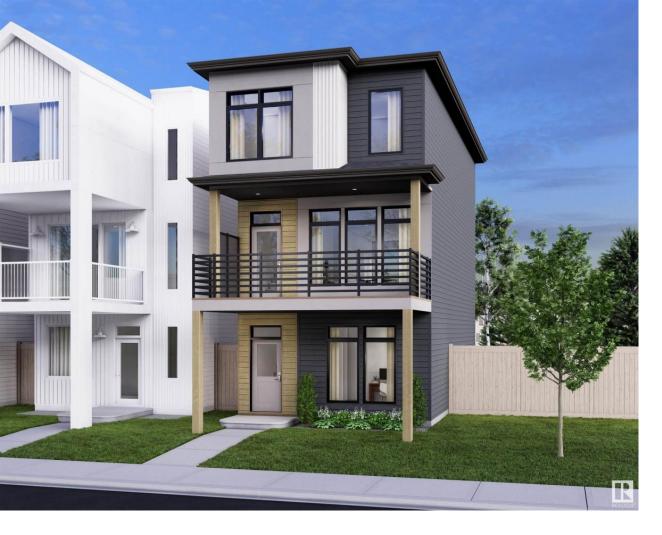

## 335 33 St Edmonton AB

\$509,900

Welcome to the Career 3-storey built by Cantiro Homes. This home has been designed for those who strike a balance between their work life and family life. Enjoy three finished floors of functional living space above ground, a double car rear attached garage, with fence and landscaping included providing a low maintenance lifestyle. This home features a ground floor home office space, floor to ceiling windows on every level and a glass wall on the main floor. Located in the new community of Alces, in southwest Edmonton with easy access to shopping, restaurants and recreation. This beautiful new community features a gazebo, community picnic tables, park spaces, a bike track and scenic walking paths.