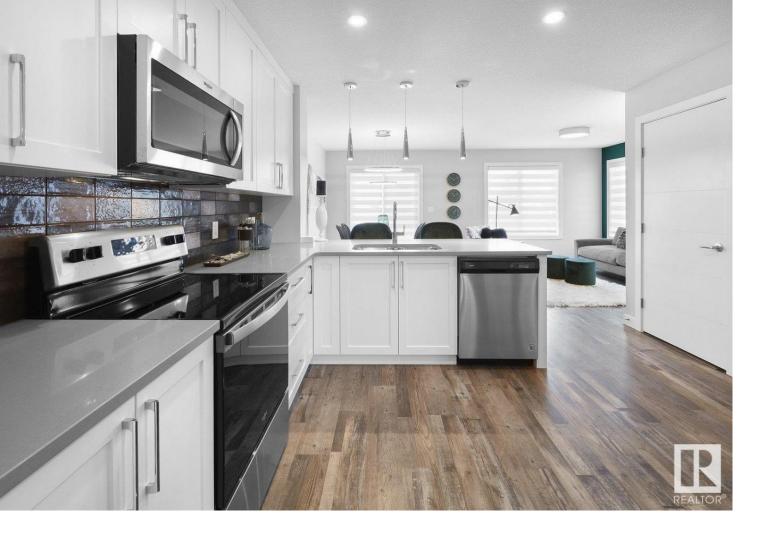

## 3350 169 Street Edmonton AB

\$465,000

Welcome to The Columbia - built by Lincolnberg Homes, your Builder of Choice 9 years in a row. Located in the SW community of Saxony Glen this home offers a bright open concept of the kitchen/dining/living rooms all connected with ample natural sunlight. Quartz countertops, U Shaped kitchen with eat up bar, backsplash, pantry, and LVP flooring on the main with the powder room and completing the main floor. Upstairs features the primary bedroom with 4 piece ensuite and large walk-in closet, two additional bedrooms, another 4 piece bath and convenient upstairs laundry. Includes a \$3,000.00 appliance allowance, comes fully landscaped, double garage, the unfinished basement ready for your ideas, with second entrance for investment property potential. Photos are of Show Home and interior colours are different.